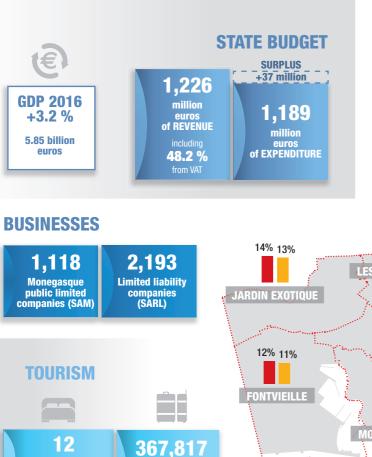

GDP: Monaco Statistics, 2016

Population: Monaco Statistics. Monaco City Hall, 2016 census

Workers: Monaco Social Security Funds, Human Resources and Training Department, Monaco Statistics

Tourism: Tourist and Convention Authority. Monaco Statistics