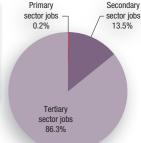

### **WORKERS**

of whom 8.5% in the public sector 16.2 %

**OF WORKERS** RESIDENT IN MONACO

### **EMPLOYMENT - PRIVATE SECTOR**